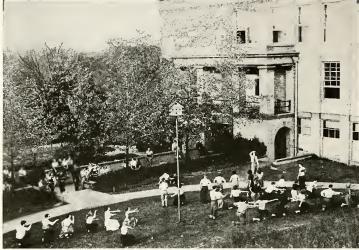

# Faculty

President Bowman (left foreground) leads one of the many faculty meetings held during the year. Some of the faculty members have apparently taken a tip from their students and closed their eyes for a brief "rest".